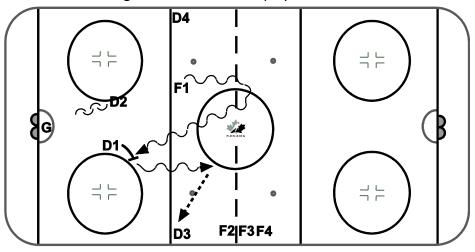

#### *Team tactics – U13*

See the inventories for U13 and U15/18 on the next two pages for the team tactics appropriate for these age groups

|                  | Skating Puck control                                                                                                                                                      |                                             | Passing/Receiving Shooting                                                                             |                                                                                                                                                                                                                                 | Checking                                                  |                                                        | Goaltending                                                                         |  |
|------------------|---------------------------------------------------------------------------------------------------------------------------------------------------------------------------|---------------------------------------------|--------------------------------------------------------------------------------------------------------|---------------------------------------------------------------------------------------------------------------------------------------------------------------------------------------------------------------------------------|-----------------------------------------------------------|--------------------------------------------------------|-------------------------------------------------------------------------------------|--|
| Technical skills | Balance and<br>a silitate                                                                                                                                                 | <ul><li>Stationary</li><li>Moving</li></ul> | <ul><li>Stationary</li><li>Moving</li></ul>                                                            | <ul> <li>Forehand - wrist shot</li> <li>Backhand - shot</li> <li>Forehand/backhand<br/>shots in motion</li> <li>Forehand - flip shot</li> <li>Backhand - flip shot</li> <li>Tips/Deflections</li> <li>Snap/Slap shot</li> </ul> | -                                                         | Skating/Agility<br>Angling/Positioning<br>Stick checks | <ul> <li>Skating</li> <li>Hands</li> <li>Slides</li> <li>Rebound control</li> </ul> |  |
| Tactical skills  | Individual offensive tactics  Body fakes/shot fakes Stick fakes/fake pass Dekes Moves in combination Net drives Change of pace Puck protection Control skating Saving ice |                                             | Individual defensive tactics  Angling Basic 1 on 1's Gap control Escape moves Puck retrievals Tracking |                                                                                                                                                                                                                                 |                                                           | <ul><li>Regroups</li><li>Entries</li></ul>             |                                                                                     |  |
| Other            | Physical prepMental prepWarm-up and cool-downGoal-settingTesting (on-ice and off-ice)Positive self-talkConditioningNutrition & hydrationRecoveryRecovery                  |                                             | ital prep                                                                                              |                                                                                                                                                                                                                                 | <ul><li>Player meetings</li><li>Parent meetings</li></ul> |                                                        |                                                                                     |  |