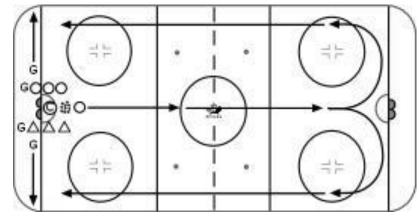

es
  - Net drives
  - Breakaways
  - Rebounds
  - Low/High
  - East/West
  - Below the goal line
  - Deflections
  - Screens

#### Practice tips

- Skating: Goaltenders' priorities should be goalie-specific skating ("C" cuts, T-push, shuffles and pivots); when not doing these, they should join in team skating drills for conditioning.
- Passing: Goaltenders should focus on goalie-specific passing drills when the team is doing passing drills.
- Drills: Explain to goalies the purpose of the drills for them and their role in the drills.
- Plan to have 3 or 4 coaches at practice. Whenever your goalies have some idle time, a 3<sup>rd</sup> or 4<sup>th</sup> coach can be a great deal of help.
- Space out your shooters.
- Use game-application drills.

Team warm-up drill: Goalie purpose – skating



Team warm-up drill:





Team drill: Goalie purpose – puck handling



# Communication:

#### Goaltenders / Goalie Coach

- Communicate who is playing the next game
  - Give your goaltenders a minimum of one practice (if available) to mentally prepare for their next start
- Explain what is expected of them in game situations
  - Be sure that expectations align with individual and team goals
- Give feedback
  - Be open and honest, and try to provide feedback that is quantifiable, e.g., stats
- Set goals
  - Set individual and team goals

#### The role of the goalie coach

- Goalie coaches will be most effective when encouraged to do the following:
  - Design and implement drills
  - Act as a liaison between the goaltenders and the head coach
  - Help goaltenders with mental preparation an