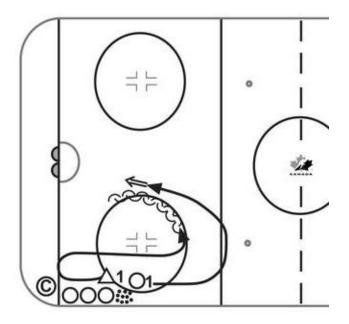

Application
  - Specificity that simulates game application
  - Drills contain pressure, decision making, problem solving
  - Drills have an objective, and the players have to determine how to achieve it

# Progression: Example of Introduction phase for an individual skill

- Skill Transition skating
  - Heels first
    - Players focus on heelsfirst transition from forward to backward
  - Toes first
    - Players focus on toesfirst transition from forward to backward
  - Ride inside edge
    - Players focus on transition, which allows an aggressive gap but also the possibility of containing



# Progression: Example of Development phase for an individual skill

Skill – Transition skating



### Progression: Example of Application phase for an individual skill

Skill – Transition skating



### Task #2

In your assigned group, use the 3 drill-design templates below to design a 3-drill progression to introduce, develop, and apply an individual tactic for the technical skill or individual tactic you used in <u>Task #1</u> (page 47).

# Drill #1

| Drill:                           | Coach: |                 | Time:     |  |
|----------------------------------|--------|-----------------|-----------|--|
| Goalie purpose:                  |        | Work/rest ratio | <b>D:</b> |  |
| Description:                     |        |                 |           |  |
|                                  |        |                 |           |  |
| Key teaching & execution points: |        |                 |           |  |
|                                  |        |                 |