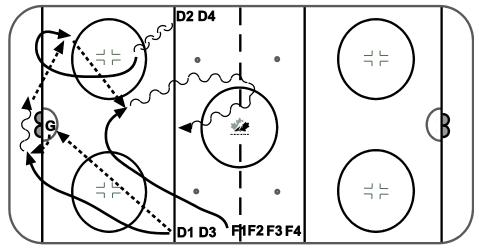

#### *Team tactics – U13*

See the inventories for U13 and U15/18 on the next two pages for the team tactics appropriate for these age groups

|                  | Skating Puck control                                                                                                                                                      |                                             | Passing/Receiving Shooting                                                                             |                                                                                                                                                                                                                                 | Checking                                                  |                                                        | Goaltending                                                                         |  |
|------------------|---------------------------------------------------------------------------------------------------------------------------------------------------------------------------|---------------------------------------------|--------------------------------------------------------------------------------------------------------|---------------------------------------------------------------------------------------------------------------------------------------------------------------------------------------------------------------------------------|-----------------------------------------------------------|--------------------------------------------------------|-------------------------------------------------------------------------------------|--|
| Technical skills | Balance and<br>a silitate                                                                                                                                                 | <ul><li>Stationary</li><li>Moving</li></ul> | <ul><li>Stationary</li><li>Moving</li></ul>                                                            | <ul> <li>Forehand - wrist shot</li> <li>Backhand - shot</li> <li>Forehand/backhand<br/>shots in motion</li> <li>Forehand - flip shot</li> <li>Backhand - flip shot</li> <li>Tips/Deflections</li> <li>Snap/Slap shot</li> </ul> | -                                                         | Skating/Agility<br>Angling/Positioning<br>Stick checks | <ul> <li>Skating</li> <li>Hands</li> <li>Slides</li> <li>Rebound control</li> </ul> |  |
| Tactical skills  | Individual offensive tactics  Body fakes/shot fakes Stick fakes/fake pass Dekes Moves in combination Net drives Change of pace Puck protection Control skating Saving ice |                                             | Individual defensive tactics  Angling Basic 1 on 1's Gap control Escape moves Puck retrievals Tracking |                                                                                                                                                                                                                                 |                                                           | <ul><li>Regroups</li><li>Entries</li></ul>             |                                                                                     |  |
| Other            | Physical prepMental prepWarm-up and cool-downGoal-settingTesting (on-ice and off-ice)Positive self-talkConditioningNutrition & hydrationRecoveryRecovery                  |                                             | ital prep                                                                                              |                                                                                                                                                                                                                                 | <ul><li>Player meetings</li><li>Parent meetings</li></ul> |                                                        |                                                                                     |  |