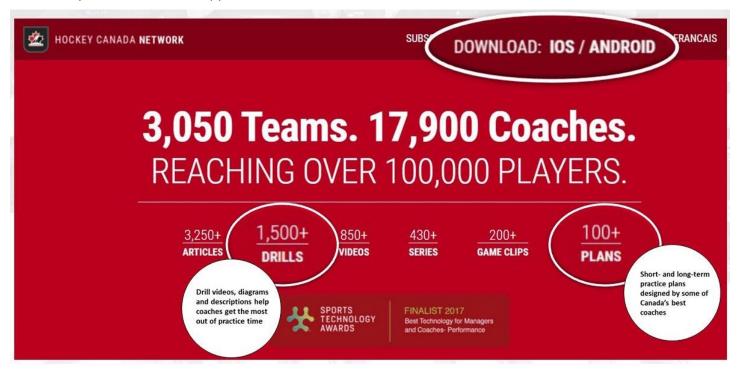

#### HOCKEY CANADA NETWORK APP

The Hockey Canada Network App is a free download.

To find out more, check out <u>https://www.hockeycanadanetwork.com/</u>.