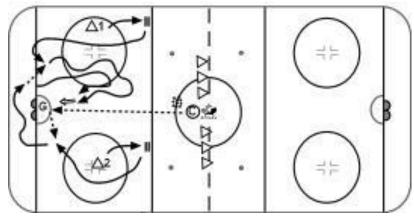

t
  - Below the goal line
  - Deflections
  - Screens

#### Practice tips

- Skating: Goaltenders' priorities should be goalie-specific skating ("C" cuts, T-push, shuffles and pivots); when not doing these, they should join in team skating drills for conditioning.
- Passing: Goaltenders should focus on goalie-specific passing drills when the team is doing passing drills.
- Drills: Explain to goalies the purpose of the drills for them and their role in the drills.
- Plan to have 3 or 4 coaches at practice. Whenever your goalies have some idle time, a 3<sup>rd</sup> or 4<sup>th</sup> coach can be a great deal of help.
- Space out your shooters.
- Use game-application drills.

Team warm-up drill: Goalie purpose – skating



Team warm-up drill:





Team drill: Goalie purpose – puck handling



# Communication:

#### Goaltenders / Goalie Coach

- Communicate who is playing the next game
  - Give your goaltenders a minimum of one practice (if available) to mentally prepare for their next start
- Explain what is expected of them in game situations
  - Be sure that expectations align with individual and team goals
- Give feedback
  - Be open and honest, and try to provide feedback that is quantifiable, e.g., stats
- Set goals
  - Set individual and team goals

#### The role of the goalie coach

- Goalie coaches will be most effective when encouraged to do the following:
  - Design and implement drills
  - Act as a liaison between the goaltenders and the head coach
  - Help goaltenders with mental preparation and routine
  - Assess game and practice performance to identify strength