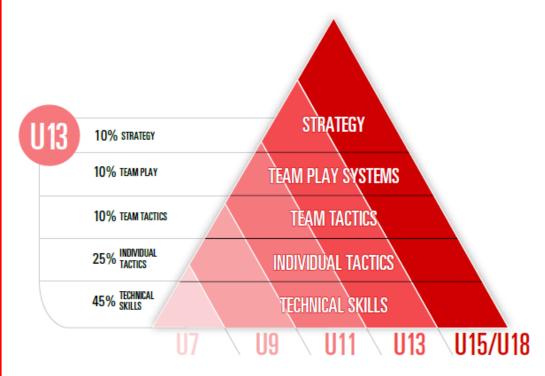

# Hockey development pyramid

# Individual tactics – U13

- Individual tactics are defined as offensive when either the player or the team has the puck, as defensive when neither the player nor the team has the puck
- See the inventories for U13 and U15/18 on the next two pages for the individual tactics appropriate for these age groups