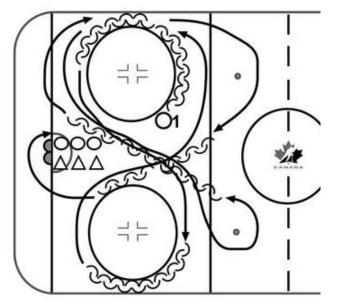

echnique in an applicable skill
  - Random drills, some pressure, some decision making and thinking
- Application
  - Specificity that simulates game application
  - Drills contain pressure, decision making, problem solving
  - Drills have an objective, and the players have to determine how to achieve it

# Progression: Example of Introduction phase for an individual skill

- Skill Transition skating
  - Heels first
    - Players focus on heelsfirst transition from forward to backward
  - Toes first
    - Players focus on toesfirst transition from forward to backward
  - Ride inside edge
    - Players focus on transition, which allows an aggressive gap but also the possibility of containing



# Progression: Example of Development phase for an individual skill

Skill – Transition skating



### Progression: Example of Application phase for an individual skill

Skill – Transition skating



### Task #2

In your assigned group, use the 3 drill-design templates below to design a 3-drill progression to introduce, develop, and apply an individual tactic for the technical skill or individual tactic you used in <u>Task #1</u> (page 47).

# Drill #1

| Drill:                           | Coach: |                 | Time:     |  |
|----------------------------------|--------|-----------------|-----------|--|
| Goalie purpose:                  |        | Work/rest ratio | <b>D:</b> |  |
| Description:                     |        |                 |           |  |
|                                  |        |                 |           |  |
| Key teaching & execution points: |