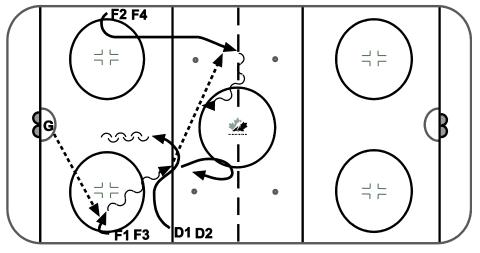

#### *Team tactics – U13*

See the inventories for U13 and U15/18 on the next two pages for the team tactics appropriate for these age groups

|                  | Skating Puck control                                                                                                                                                      |                                             | Passing/Receiving Shooting                                                                             |                                                                                                                                                                                                                                 | Checking                                                  |                                                        | Goaltending                                                                         |  |
|------------------|---------------------------------------------------------------------------------------------------------------------------------------------------------------------------|---------------------------------------------|--------------------------------------------------------------------------------------------------------|---------------------------------------------------------------------------------------------------------------------------------------------------------------------------------------------------------------------------------|-----------------------------------------------------------|--------------------------------------------------------|-------------------------------------------------------------------------------------|--|
| Technical skills | Balance and<br>a silitate                                                                                                                                                 | <ul><li>Stationary</li><li>Moving</li></ul> | <ul><li>Stationary</li><li>Moving</li></ul>                                                            | <ul> <li>Forehand - wrist shot</li> <li>Backhand - shot</li> <li>Forehand/backhand<br/>shots in motion</li> <li>Forehand - flip shot</li> <li>Backhand - flip shot</li> <li>Tips/Deflections</li> <li>Snap/Slap shot</li> </ul> | -                                                         | Skating/Agility<br>Angling/Positioning<br>Stick checks | <ul> <li>Skating</li> <li>Hands</li> <li>Slides</li> <li>Rebound control</li> </ul> |  |
| Tactical skills  | Individual offensive tactics  Body fakes/shot fakes Stick fakes/fake pass Dekes Moves in combination Net drives Change of pace Puck protection Control skating Saving ice |                                             | Individual defensive tactics  Angling Basic 1 on 1's Gap control Escape moves Puck retrievals Tracking |                                                                                                                                                                                                                                 |                                                           | <ul><li>Regroups</li><li>Entries</li></ul>             |                                                                                     |  |
| Other            | Physical prepMental prepWarm-up and cool-downGoal-settingTesting (on-ice and off-ice)Positive self-talkConditioningNutrition & hydrationRecoveryRecovery                  |                                             | ital prep                                                                                              |                                                                                                                                                                                                                                 | <ul><li>Player meetings</li><li>Parent meetings</li></ul> |                                                        |                                                                                     |  |