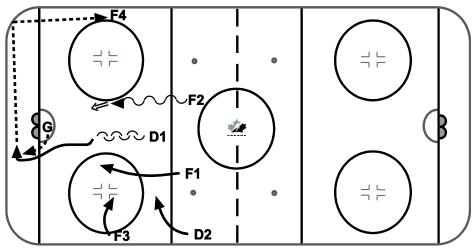

#### *Team tactics – U13*

See the inventories for U13 and U15/18 on the next two pages for the team tactics appropriate for these age groups

|                  | Skating Puck control                                                                                                                                                      |                                             | Passing/Receiving Shooting                                                                             |                                                                                                                                                                                                                                 | Checking                                                  |                                                        | Goaltending                                                                         |  |
|------------------|---------------------------------------------------------------------------------------------------------------------------------------------------------------------------|---------------------------------------------|--------------------------------------------------------------------------------------------------------|---------------------------------------------------------------------------------------------------------------------------------------------------------------------------------------------------------------------------------|-----------------------------------------------------------|--------------------------------------------------------|-------------------------------------------------------------------------------------|--|
| Technical skills | Balance and<br>a silitate                                                                                                                                                 | <ul><li>Stationary</li><li>Moving</li></ul> | <ul><li>Stationary</li><li>Moving</li></ul>                                                            | <ul> <li>Forehand - wrist shot</li> <li>Backhand - shot</li> <li>Forehand/backhand<br/>shots in motion</li> <li>Forehand - flip shot</li> <li>Backhand - flip shot</li> <li>Tips/Deflections</li> <li>Snap/Slap shot</li> </ul> | -                                                         | Skating/Agility<br>Angling/Positioning<br>Stick checks | <ul> <li>Skating</li> <li>Hands</li> <li>Slides</li> <li>Rebound control</li> </ul> |  |
| Tactical skills  | Individual offensive tactics  Body fakes/shot fakes Stick fakes/fake pass Dekes Moves in combination Net drives Change of pace Puck protection Control skating Saving ice |                                             | Individual defensive tactics  Angling Basic 1 on 1's Gap control Escape moves Puck retrievals Tracking |                                                                                                                                                                                                                                 |                                                           | <ul><li>Regroups</li><li>Entries</li></ul>             |                                                                                     |  |
| Other            | Physical prepMental prepWarm-up and cool-downGoal-settingTesting (on-ice and off-ice)Positive self-talkConditioningNutrition & hydrationRecoveryRecovery                  |                                             | ital prep                                                                                              |                                                                                                                                                                                                                                 | <ul><li>Player meetings</li><li>Parent meetings</li></ul> |                                                        |                                                                                     |  |