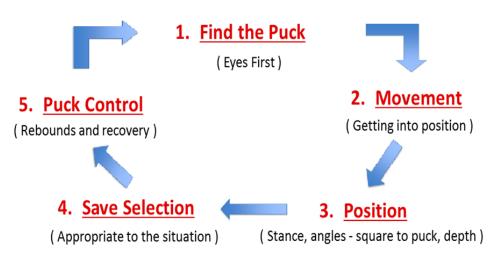

discussed in this module — the trend at D1 and HP1 is to access specialized help.
- Goaltending is a critical aspect of team play and requires direct, consistent, and unique coaching skills.
- Just as forwards and defenders get specific coaching for their respective positions, goalies need the same attention and guided skill development.

### Pre-save/Save/Post-save

- Goaltending can be broken up into 3 major parts pre-save, save, and post-save:
  - Pre-save: Maintain strong visual connection to the puck while moving into the shot line.
  - Save: Make the correct save selection/response to the shot.
  - Post-save: Move immediately to the new shot line to best defend the net if a rebound occurs.

#### The save cycle

The save cycle consists of 5 key areas of focus for solid goaltending:



#### Hockey Canada Development 1: Coach Workbook — In-class Component

This is how the save cycle and pre-save/save/post-save are related:

| Save cycle         | Pre-save/Save/Post-save |
|--------------------|-------------------------|
| #1, Find the puck  |                         |
| #2, Movement       | Pre-save                |
| #3, Position       |                         |
| #4, Save selection | Save                    |
| #5, Puck control   | Post-save               |

#### Ten scoring situations

- Hockey Canada's goaltender advisory group identified 10 scoring situations that goaltenders and coaches need to be aware of.
- The scoring situations are broken down into 10 categories to help the goaltender recognize the situation and select the best way to defend it.
- Goaltenders