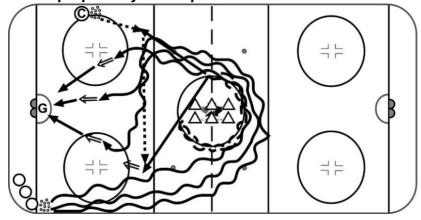

akaways
  - Rebounds
  - Low/High
  - East/West
  - Below the goal line
  - Deflections
  - Screens

#### Practice tips

- Skating: Goaltenders' priorities should be goalie-specific skating ("C" cuts, T-push, shuffles and pivots); when not doing these, they should join in team skating drills for conditioning.
- Passing: Goaltenders should focus on goalie-specific passing drills when the team is doing passing drills.
- Drills: Explain to goalies the purpose of the drills for them and their role in the drills.
- Plan to have 3 or 4 coaches at practice. Whenever your goalies have some idle time, a 3<sup>rd</sup> or 4<sup>th</sup> coach can be a great deal of help.
- Space out your shooters.
- Use game-application drills.

Team warm-up drill: Goalie purpose – skating



Team warm-up drill:





Team drill: Goalie purpose – puck handling



# Communication:

#### Goaltenders / Goalie Coach

- Communicate who is playing the next game
  - Give your goaltenders a minimum of one practice (if available) to mentally prepare for their next start
- Explain what is expected of them in game situations
  - Be sure that expectations align with individual and team goals
- Give feedback
  - Be open and honest, and try to provide feedback that is quantifiable, e.g., stats
- Set goals
  - Set individual and team goals

#### The role of the goalie coach

- Goalie coaches will be most effective when encouraged to do the following:
  - Design and implement drills
  - Act as a liaison between the goaltenders and the head coach
  - Help goaltenders with mental preparation and routine
  - Assess game