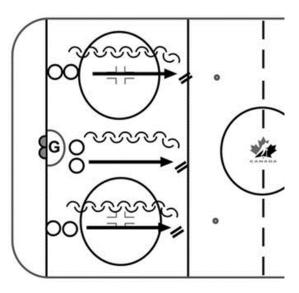

evelopment
  - Reviewing, refining, and practising the skill to develop proficiency
  - Using the technique in an applicable skill
  - Random drills, some pressure, some decision making and thinking
- Application
  - Specificity that simulates game application
  - Drills contain pressure, decision making, problem solving
  - Drills have an objective, and the players have to determine how to achieve it

# Progression: Example of Introduction phase for an individual skill

- Skill Transition skating
  - Heels first
    - Players focus on heelsfirst transition from forward to backward
  - Toes first
    - Players focus on toesfirst transition from forward to backward
  - Ride inside edge
    - Players focus on transition, which allows an aggressive gap but also the possibility of containing



# Progression: Example of Development phase for an individual skill

Skill – Transition skating



### Progression: Example of Application phase for an individual skill

Skill – Transition skating



### Task #2

In your assigned group, use the 3 drill-design templates below to design a 3-drill progression to introduce, develop, and apply an individual tactic for the technical skill or individual tactic you used in <u>Task #1</u> (page 47).

# Drill #1

| Drill:                           | Coach: |                 | Time:     |  |
|----------------------------------|--------|-----------------|-----------|--|
| Goalie purpose:                  |        | Work/rest ratio | <b>D:</b> |  |
| Description:                     |        |                 |           |  |
|